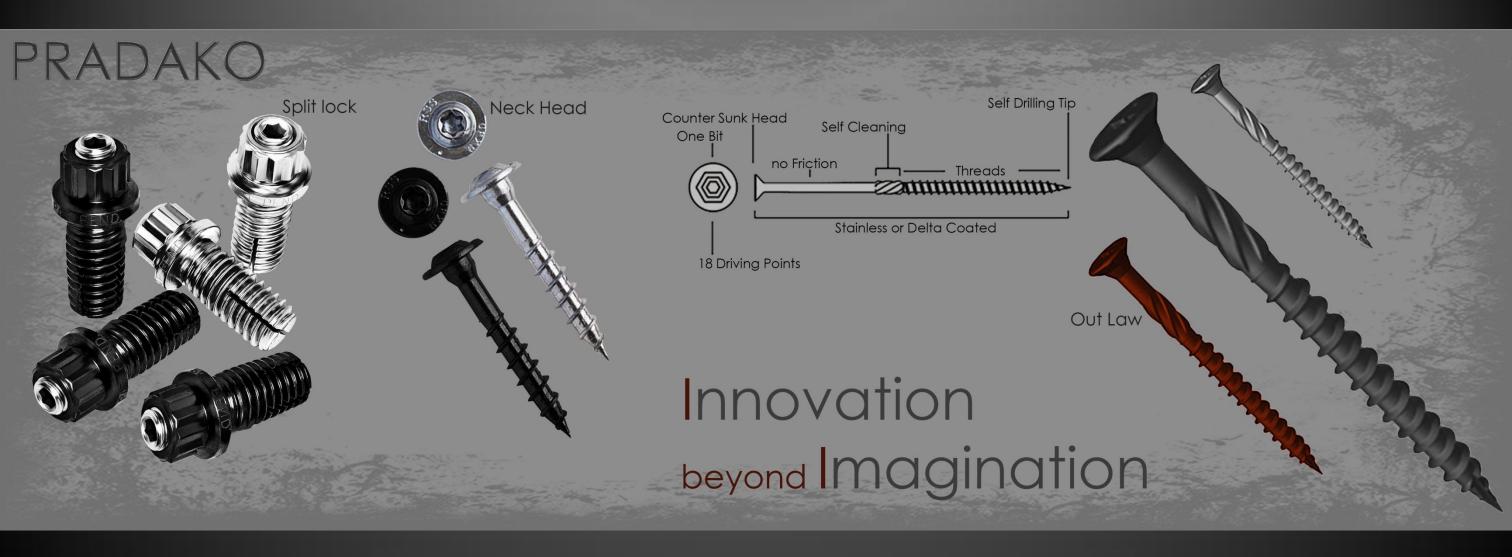

## PRADAKO

PRADAKO MECHANICALS & ENGINEERING Works

- Fine threads
  - Machine Screws
- Engine Bolts
  - Coupling Bolts
- Split Lock
  - Carriage Bolts
- Allen
  - Grub
- Wedge Bolts
  - Hanger Bolts
- Lag Screws
  - Multi Start
- Shoulder Bolts
  - Studs
- Thumb Screws

## Innovation beyond Imagination