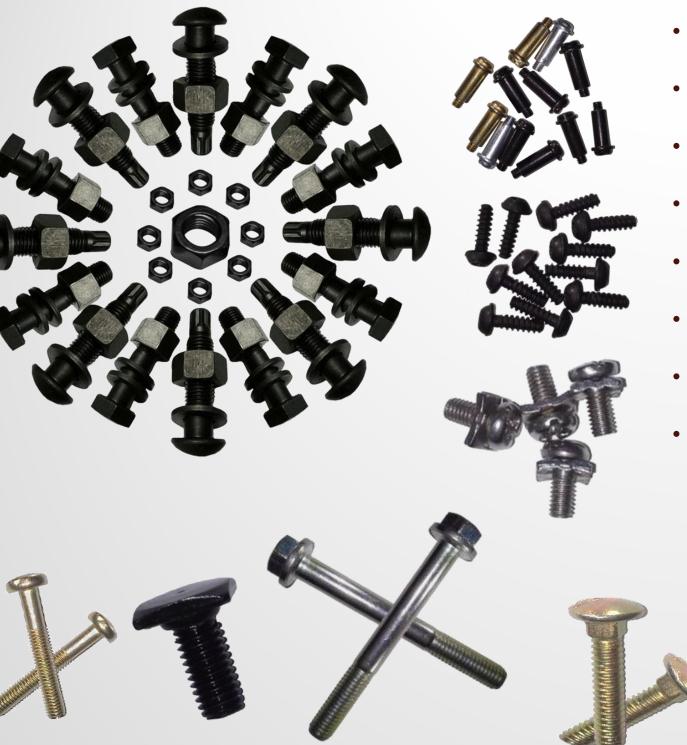

## PRODUCTS

- Fine Threads
- Tapping
- High Strength Bolts
- Rivets
- Washers & Nuts

## PRADAKO

PRADAKO MECHANICALS & ENGINEERING Works

- Fine threads
  - Machine Screws
- Engine Bolts
  - Coupling Bolts
- Split Lock
  - Carriage Bolts
- Allen
  - Grub
- Wedge Bolts
  - Hanger Bolts
- Lag Screws
  - Multi Start
- Shoulder Bolts
  - Studs
- Thumb Screws

## PRODUCTS

- Fine Threads
- Tapping
- High Strength Bolts
- Rivets
- Washers & Nuts

- **T**apping
  - Bended Screws
- Eyebrow Screws
  - Wooden Screws
- Lag Screws
  - Switchboard Screws
- BT screws
  - Tapping Threaded Rods
- Decking Screws
  - Self Clinching Screws
- Self Drilling Screws
  - Sheet metal Screws
- Welding Screws
  - Ball head
- Counter Neck