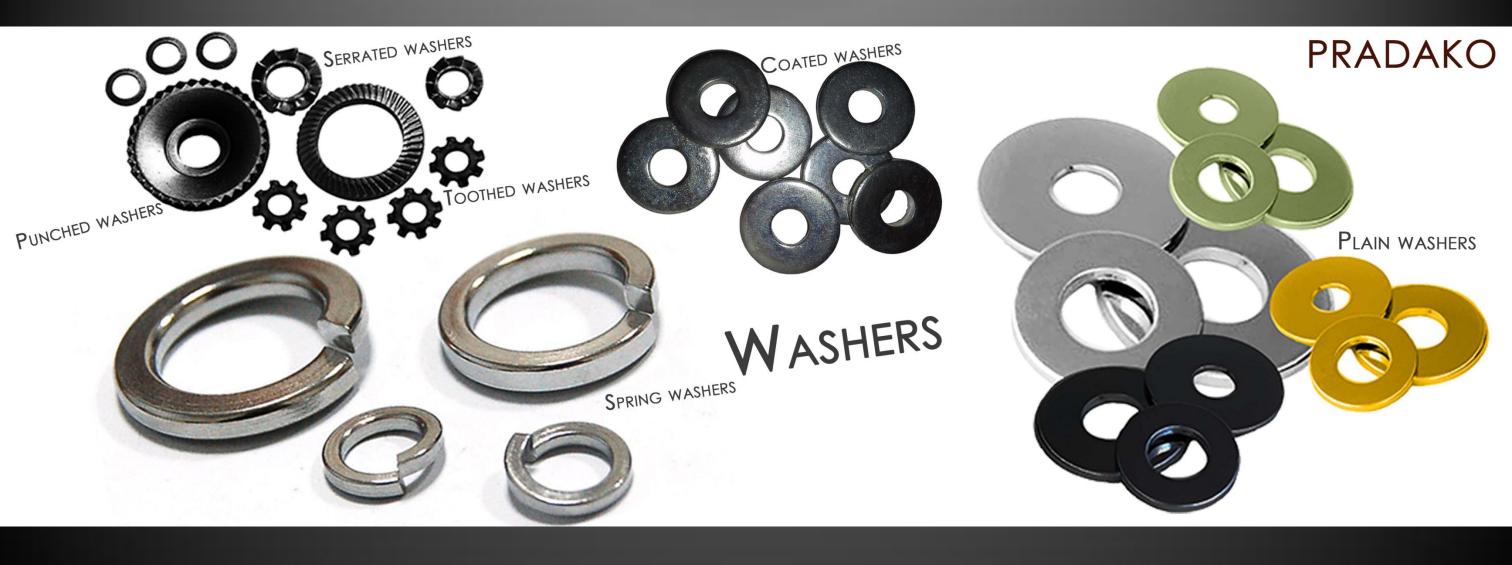

## PRODUCTS

- Fine Threads
- Tapping
- High Strength Bolts
- Rivets
- Washers & Nuts

## PRODUCTS

- Fine Threads
- Tapping
- High Strength Bolts
- Rivets
- Washers & Nuts

- **T**apping
  - Bended Screws
- Eyebrow Screws
  - Wooden Screws
- Lag Screws
  - Switchboard Screws
- BT screws
  - Tapping Threaded Rods
- Decking Screws
  - Self Clinching Screws
- Self Drilling Screws
  - Sheet metal Screws
- Welding Screws
  - Ball head
- Counter Neck

## PRODUCTS

- Fine Threads
- Tapping
- High Strength Bolts
- Rivets
- Washers & Nuts

- Corrosion Resistant Bolts
- Tower Construction
- Coupling Bolts
- Construction Bolts
- Tool Fittings

- Machine Mounts

### PRODUCTS

- Fine Threads
- Tapping
- High Strength Bolts
- Rivets
- Washers & Nuts