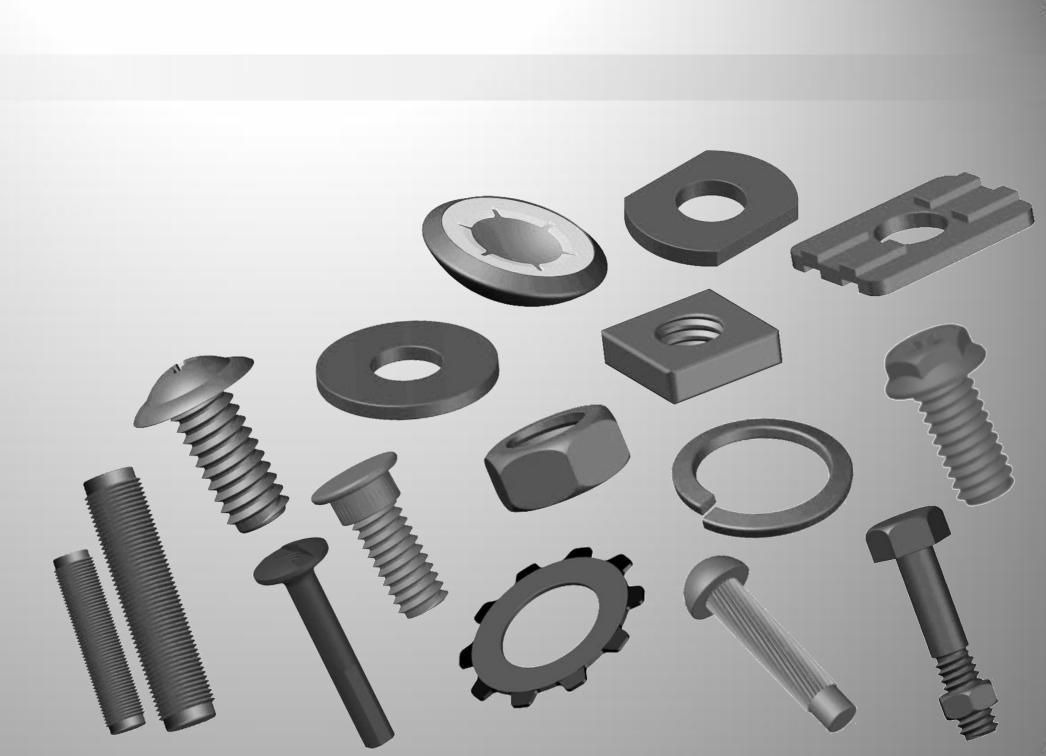

## PRODUCTS

- Fine Threads
- Tapping
- High Strength Bolts
- Rivets
- Washers & Nuts

## PRODUCTS

- Fine Threads
- Tapping
- High Strength Bolts
- Rivets
- Washers & Nuts

- **T**apping
  - Bended Screws
- Eyebrow Screws
  - Wooden Screws
- Lag Screws
  - Switchboard Screws
- BT screws
  - Tapping Threaded Rods
- Decking Screws
  - Self Clinching Screws
- Self Drilling Screws
  - Sheet metal Screws
- Welding Screws
  - Ball head
- Counter Neck

### PRODUCTS

- Fine Threads
- Tapping
- High Strength Bolts
- Rivets
- Washers & Nuts