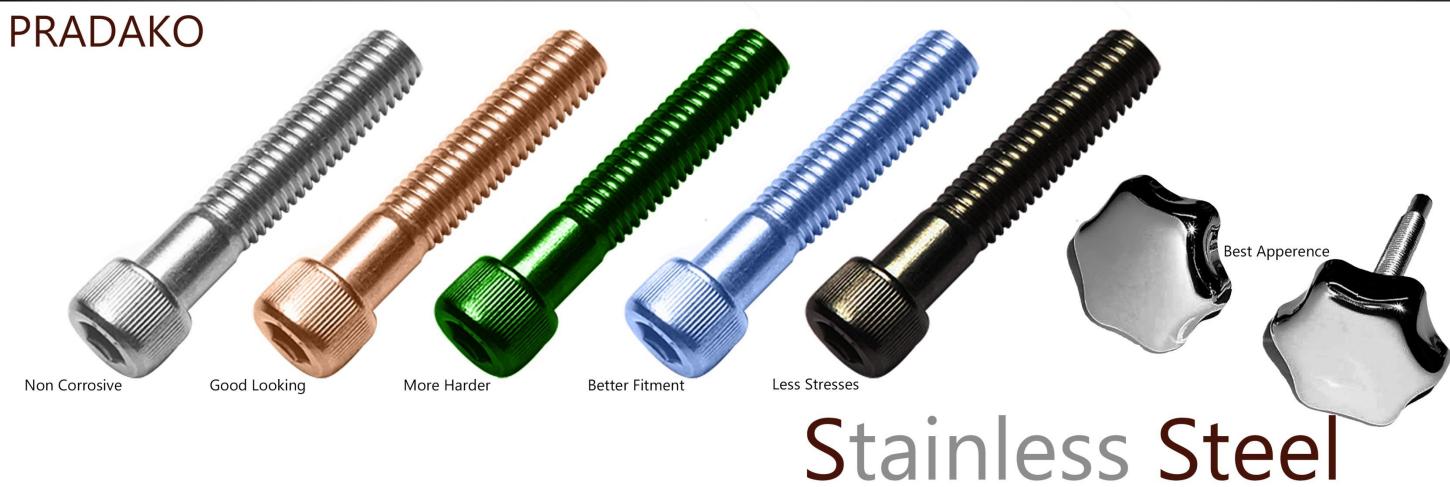

## PRADAKO

PRADAKO MECHANICALS & ENGINEERING Works

- Fine threads
  - Machine Screws
- Engine Bolts
  - Coupling Bolts
- Split Lock
  - Carriage Bolts
- Allen
  - Grub
- Wedge Bolts
  - Hanger Bolts
- Lag Screws
  - Multi Start
- Shoulder Bolts
  - Studs
- Thumb Screws

# PRADAKO

## PRADAKO