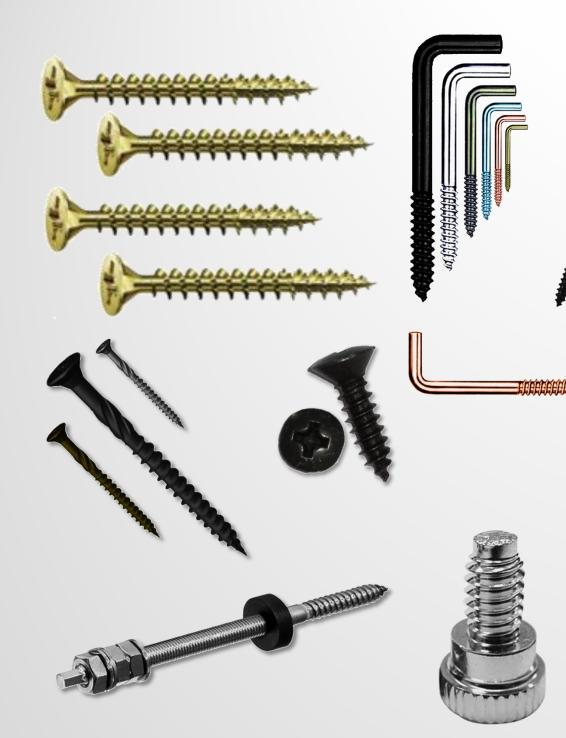

## PRODUCTS

- Fine Threads
- Tapping
- High Strength Bolts
- Rivets
- Washers & Nuts

## PRADAKO

PRADAKO MECHANICALS & ENGINEERING Works

- Fine threads
  - Machine Screws
- Engine Bolts
  - Coupling Bolts
- Split Lock
  - Carriage Bolts
- Allen
  - Grub
- Wedge Bolts
  - Hanger Bolts
- Lag Screws
  - Multi Start
- Shoulder Bolts
  - Studs
- Thumb Screws

## PRODUCTS

- Fine Threads
- Tapping
- High Strength Bolts
- Rivets
- Washers & Nuts

- **T**apping
  - Bended Screws
- Eyebrow Screws
  - Wooden Screws
- Lag Screws
  - Switchboard Screws
- BT screws
  - Tapping Threaded Rods
- Decking Screws
  - Self Clinching Screws
- Self Drilling Screws
  - Sheet metal Screws
- Welding Screws
  - Ball head
- Counter Neck