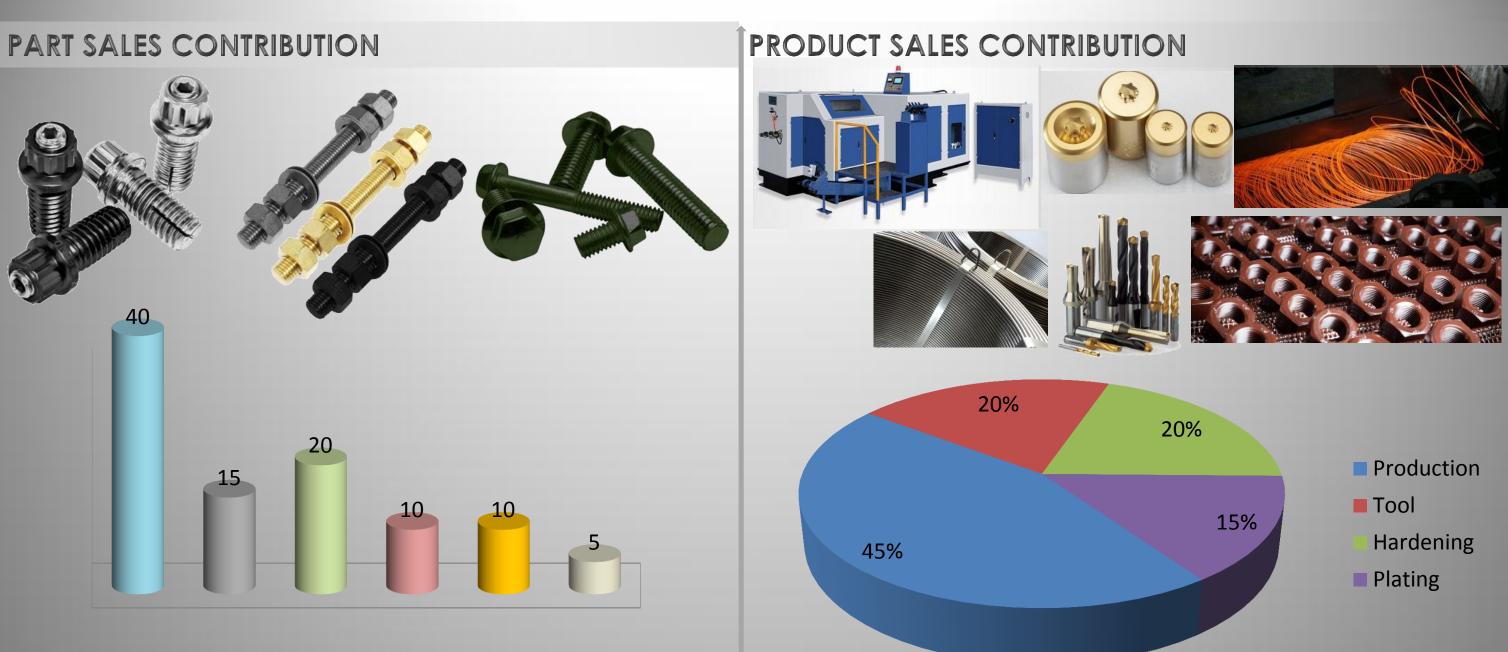

## PRODUCTS

- Fine Threads
- Tapping
- High Strength Bolts
- Rivets
- Washers & Nuts

## PRODUCTS

- Fine Threads
- Tapping
- High Strength Bolts
- Rivets
- Washers & Nuts

- **T**apping
  - Bended Screws
- Eyebrow Screws
  - Wooden Screws
- Lag Screws
  - Switchboard Screws
- BT screws
  - Tapping Threaded Rods
- Decking Screws
  - Self Clinching Screws
- Self Drilling Screws
  - Sheet metal Screws
- Welding Screws
  - Ball head
- Counter Neck

## PRODUCTS

- Fine Threads
- Tapping
- High Strength Bolts
- Rivets
- Washers & Nuts

- Corrosion Resistant Bolts
- Tower Construction
- Coupling Bolts
- Construction Bolts
- Tool Fittings

- Machine Mounts