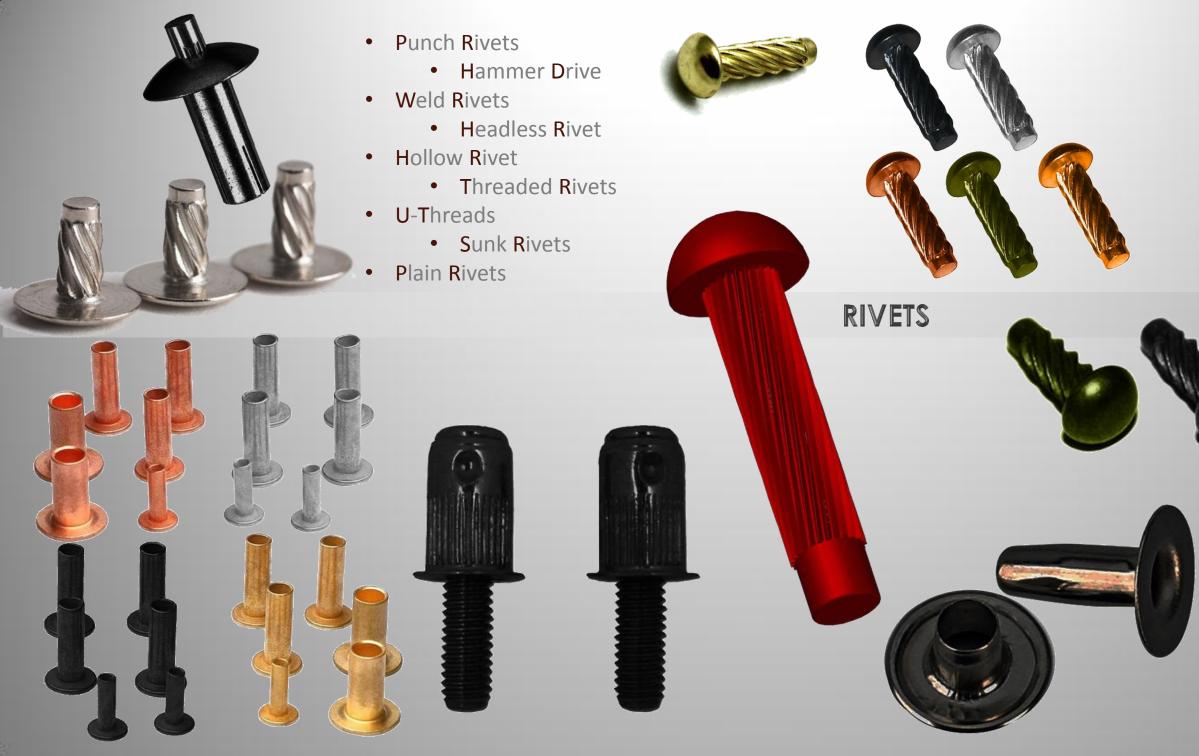

## PRODUCTS

- Fine Threads
- Tapping
- High Strength Bolts
- Rivets
- Washers & Nuts

## PRODUCTS

- Fine Threads
- Tapping
- High Strength Bolts
- Rivets
- Washers & Nuts

- **T**apping
  - Bended Screws
- Eyebrow Screws
  - Wooden Screws
- Lag Screws
  - Switchboard Screws
- BT screws
  - Tapping Threaded Rods
- Decking Screws
  - Self Clinching Screws
- Self Drilling Screws
  - Sheet metal Screws
- Welding Screws
  - Ball head
- Counter Neck

## PRODUCTS

- Fine Threads
- Tapping
- High Strength Bolts
- Rivets
- Washers & Nuts

- Corrosion Resistant Bolts
- Tower Construction
- Coupling Bolts
- Construction Bolts
- Tool Fittings

- Machine Mounts

### PRODUCTS

- Fine Threads
- Tapping
- High Strength Bolts
- Rivets
- Washers & Nuts