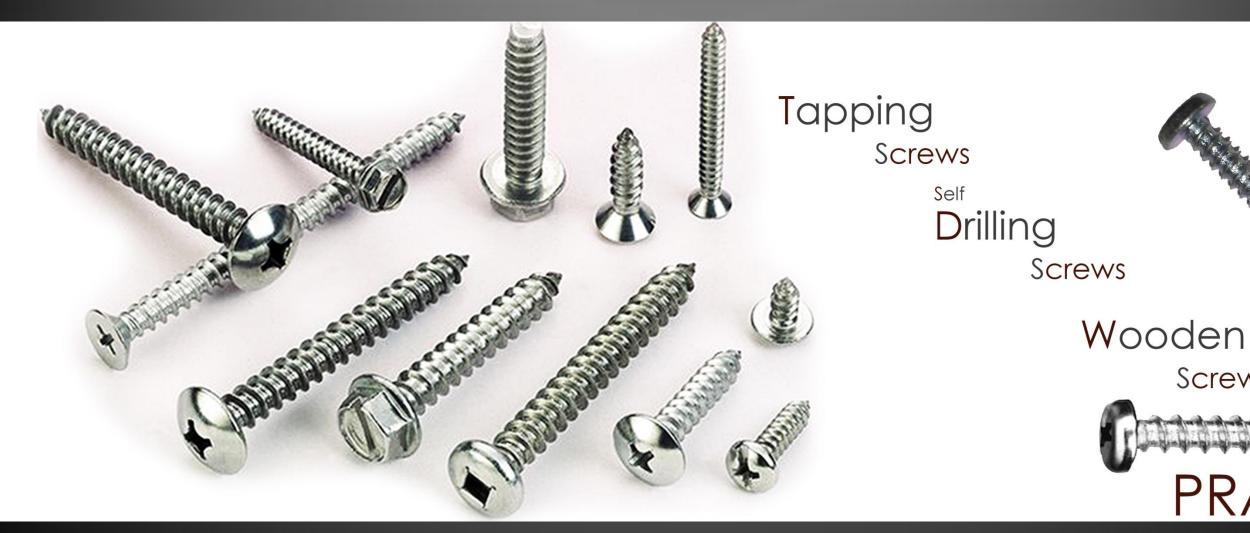

## PRODUCTS

- Fine Threads
- Tapping
- High Strength Bolts
- Rivets
- Washers & Nuts

## PRODUCTS

- Fine Threads
- Tapping
- High Strength Bolts
- Rivets
- Washers & Nuts

- **T**apping
  - Bended Screws
- Eyebrow Screws
  - Wooden Screws
- Lag Screws
  - Switchboard Screws
- BT screws
  - Tapping Threaded Rods
- Decking Screws
  - Self Clinching Screws
- Self Drilling Screws
  - Sheet metal Screws
- Welding Screws
  - Ball head
- Counter Neck