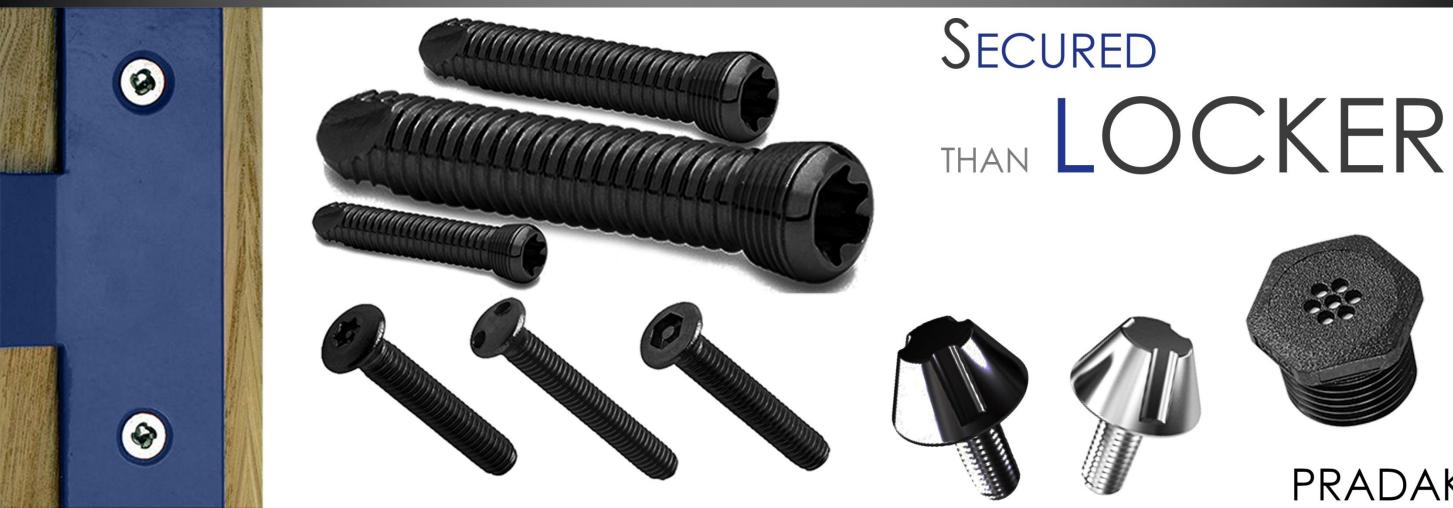

## PRODUCTS

- Fine Threads
- Tapping
- High Strength Bolts
- Rivets
- Washers & Nuts

# STRONGER THAN WELDING