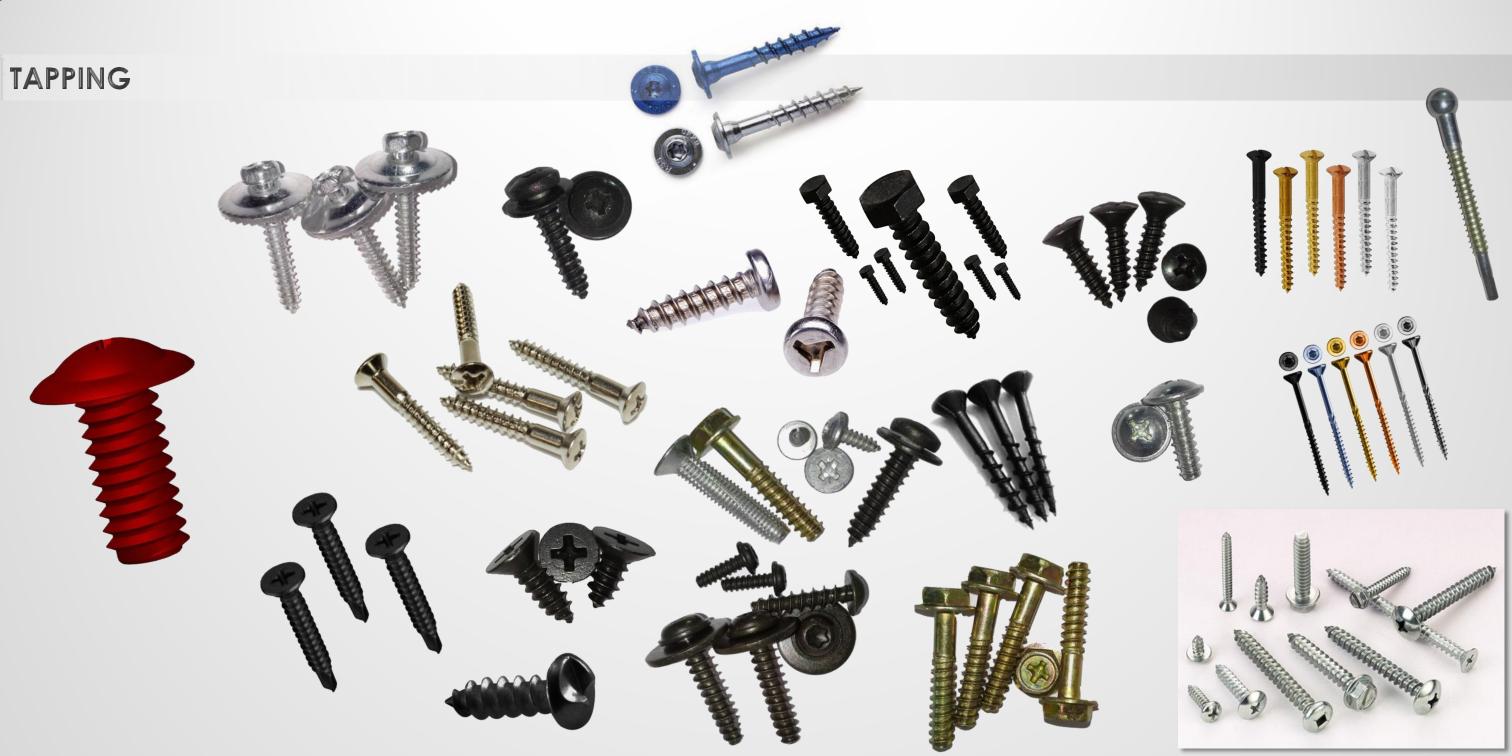

## PRODUCTS

- Fine Threads
- Tapping
- High Strength Bolts
- Rivets
- Washers & Nuts

- **T**apping
  - Bended Screws
- Eyebrow Screws
  - Wooden Screws
- Lag Screws
  - Switchboard Screws
- BT screws
  - Tapping Threaded Rods
- Decking Screws
  - Self Clinching Screws
- Self Drilling Screws
  - Sheet metal Screws
- Welding Screws
  - Ball head
- Counter Neck